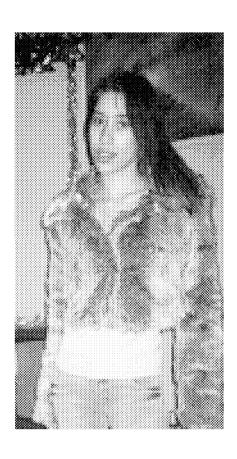

## **MISSING 19-YEAR-OLD FEMALE**

Tanya NICOL has been missing from Woolverstone Close, Ipswich since 10pm Monday 30<sup>th</sup> October 2006.

She was wearing a dark jacket, blue jeans and high-heeled shoes.

Suffolk Police urgently seek her whereabouts.

Were you on this bus last Monday night?

Did you see Tanya?

If yes, or you may have any information of her whereabouts, please contact:

Suffolk Police 01473 613500 or