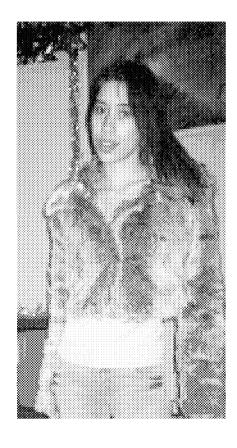

## **MISSING 19-YEAR-OLD FEMALE**

Tanya NICOL has been missing from Woolverstone Close, Ipswich since 10pm Monday 30<sup>th</sup> October 2006.

She was wearing a dark jacket, blue jeans and high-heeled shoes.

Suffolk Police urgently seek her whereabouts.

Were you on this bus last Monday night?

Did you see Tanya?

If yes, or you may have any information of her whereabouts, please contact:

Suffolk Police 01473 613500 or